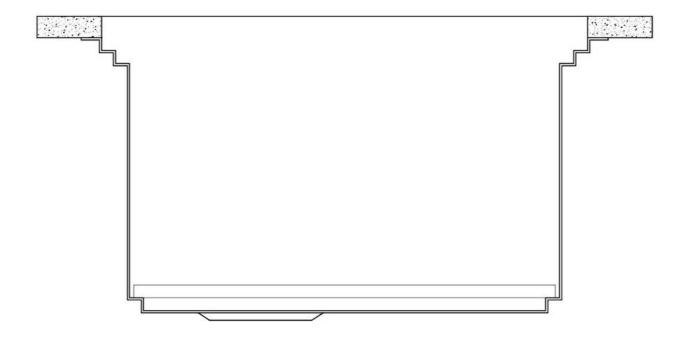

#### **DETAILS**

Edge/Installation Type

| Luge/mstallation Type | Q T (TTIIIT Edge)                                               |
|-----------------------|-----------------------------------------------------------------|
| Finish                | Foster brushed                                                  |
| Material              | AISI 304 stainless steel                                        |
| Satin Finish          |                                                                 |
| Texture               | Brushed in line                                                 |
| Base                  | 60 cm                                                           |
| Dimensions            | 518x560 mm                                                      |
| Standard fittings     | Fixing hooks, gasket, drain, overflow and siphon, boxed packing |
| Mixer holes           | 2 standard holes                                                |
|                       |                                                                 |

| Built-in hole           | 498x540 mm                                                                                                                                                                                                                                                       |
|-------------------------|------------------------------------------------------------------------------------------------------------------------------------------------------------------------------------------------------------------------------------------------------------------|
| Drainer                 | No                                                                                                                                                                                                                                                               |
| Width                   | 52 cm                                                                                                                                                                                                                                                            |
| Bowl dimension          | 462x400mm                                                                                                                                                                                                                                                        |
| Number of bowls         | 1 bowl                                                                                                                                                                                                                                                           |
| Waste fitting           | Drain with automatic control SPACE MILANO - 3.5 "                                                                                                                                                                                                                |
| FEATURES                |                                                                                                                                                                                                                                                                  |
| 56 cm deep              | 56 cm deep. An increased dimension synonymous with great functionality, which distinguishes the Foster Milano series.                                                                                                                                            |
| Automatic waste fitting | The waste-fitting with round remote knob is supplied; a practical accessory which makes it unnecessary to get wet in order to drain the water from the bowl.                                                                                                     |
| Diamond-shape bottom    | The draining of water is an important feature in a sink, and it's always taken good care of in Foster products. In the bent-welded sinks, which would have a flat bottom, the proper draining is guaranteed by the elegant beveling, which helps the water flow. |
| Double mixer hole       | The large tap counter is already fitted with a series of 2 tap holes. In the second hole it is possible to install the remote control of the automatic drain or, alternatively, a practical soap dispenser.                                                      |
| High thickness          | 1mm thick steel. A significant thickness, which guarantees the maximum sturdiness and durability.                                                                                                                                                                |
| Perimetral overflow     | The overflow is always a security on the Foster sinks that prevents the overflow of water in case of oversights. The perimeter drain solution improves aesthetics thanks to its square and essential shape.                                                      |

| Save space system                   | Drain and siphon are designed to leave as much space as possible in the under-sink area, more and more useful today for theseparate waste collection systems.                                                                                                                                                                                                                                                                                                                                                                                                                                                                                                                     |
|-------------------------------------|-----------------------------------------------------------------------------------------------------------------------------------------------------------------------------------------------------------------------------------------------------------------------------------------------------------------------------------------------------------------------------------------------------------------------------------------------------------------------------------------------------------------------------------------------------------------------------------------------------------------------------------------------------------------------------------|
| Space waste fitting                 | The elegant SPACE steel cap closes the drain and leaves no visible residues collected in the basket below. Space also has a small footprint and allows the optimal use of the under-sink compartment.                                                                                                                                                                                                                                                                                                                                                                                                                                                                             |
| Triple recess - sliding accessories | The Foster Milano sink has an ingenious design that makes it simple to use a large set of optional accessories. On the topmost supporting step, the innovative Black grids slide, creating a large and practical surface to rinse food and crockery. The second step is meant to support and allow the sliding of a complete combination of accessories, which make some operations practical and safe: rinse, drain, slice, grate everything can be done inside the sink. The third supporting step is on the bottom of the bowl. On this step one can rest the Black grids, making it possible to rinse foodstuffs without their coming in contact with the bottom of the sink, |