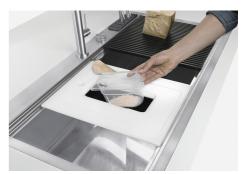

| Save space system                   | Drain and siphon are designed to leave as much space as possible in the under-sink area, more and more useful today for theseparate waste collection systems.                                                                                                                                                                                                                                                                                                                                                                                                                                                                                                                     |
|-------------------------------------|-----------------------------------------------------------------------------------------------------------------------------------------------------------------------------------------------------------------------------------------------------------------------------------------------------------------------------------------------------------------------------------------------------------------------------------------------------------------------------------------------------------------------------------------------------------------------------------------------------------------------------------------------------------------------------------|
| Space waste fitting                 | The elegant SPACE steel cap closes the drain and leaves no visible residues collected in the basket below. Space also has a small footprint and allows the optimal use of the under-sink compartment.                                                                                                                                                                                                                                                                                                                                                                                                                                                                             |
| Triple recess - sliding accessories | The Foster Milano sink has an ingenious design that makes it simple to use a large set of optional accessories. On the topmost supporting step, the innovative Black grids slide, creating a large and practical surface to rinse food and crockery. The second step is meant to support and allow the sliding of a complete combination of accessories, which make some operations practical and safe: rinse, drain, slice, grate everything can be done inside the sink. The third supporting step is on the bottom of the bowl. On this step one can rest the Black grids, making it possible to rinse foodstuffs without their coming in contact with the bottom of the sink, |

which may be dirty.