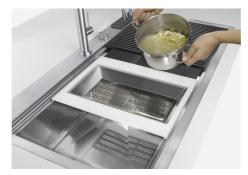

#### **OPTIONAL ACCESSORIES**

Black grid 8100 600

HPDE Twin chopping board 8644 101

Stainless steel plate rack
8100 303
\* only in combination with the accessory
8644 101

Walnut-wood chopping board 8642 000

Glass chopping board 8631 300

food collection tray 8159 101 \* only in combination with the accessory 8644 101

Graters kit with ring-holder and

Stainless steel perforated tray

8151 000

\* only in combination with the accessory 8644 101