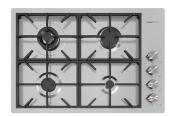

### **RECOMMENDED PAIRINGS**

Cooker hob Foster Milano 7637 000

Mixer Tap FL 8521 000