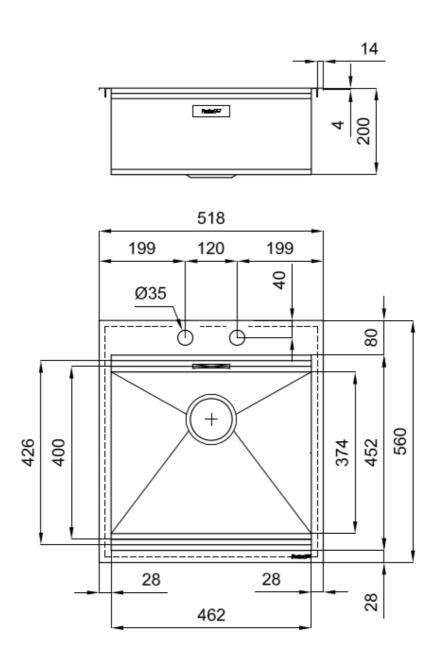

#### **DETAILS**

Edge/Installation Type

| Luge/mstallation Type | Q T (TTIIIT Edge)                                               |
|-----------------------|-----------------------------------------------------------------|
| Finish                | Foster brushed                                                  |
| Material              | AISI 304 stainless steel                                        |
| Satin Finish          |                                                                 |
| Texture               | Brushed in line                                                 |
| Base                  | 60 cm                                                           |
| Dimensions            | 518x560 mm                                                      |
| Standard fittings     | Fixing hooks, gasket, drain, overflow and siphon, boxed packing |
| Mixer holes           | 2 standard holes                                                |
|                       |                                                                 |

| Built-in hole           | 498x540 mm                                                                                                                                                                                                                                                       |
|-------------------------|------------------------------------------------------------------------------------------------------------------------------------------------------------------------------------------------------------------------------------------------------------------|
| Drainer                 | No                                                                                                                                                                                                                                                               |
| Width                   | 52 cm                                                                                                                                                                                                                                                            |
| Bowl dimension          | 462x400mm                                                                                                                                                                                                                                                        |
| Number of bowls         | 1 bowl                                                                                                                                                                                                                                                           |
| Waste fitting           | Drain with automatic control SPACE MILANO - 3.5 "                                                                                                                                                                                                                |
| FEATURES                |                                                                                                                                                                                                                                                                  |
| 56 cm deep              | 56 cm deep. An increased dimension synonymous with great functionality, which distinguishes the Foster Milano series.                                                                                                                                            |
| Automatic waste fitting | The waste-fitting with round remote knob is supplied; a practical accessory which makes it unnecessary to get wet in order to drain the water from the bowl.                                                                                                     |
| Diamond-shape bottom    | The draining of water is an important feature in a sink, and it's always taken good care of in Foster products. In the bent-welded sinks, which would have a flat bottom, the proper draining is guaranteed by the elegant beveling, which helps the water flow. |
| Double mixer hole       | The large tap counter is already fitted with a series of 2 tap holes. In the second hole it is possible to install the remote control of the automatic drain or, alternatively, a practical soap dispenser.                                                      |
| High thickness          | 1mm thick steel. A significant thickness, which guarantees the maximum sturdiness and durability.                                                                                                                                                                |
| Perimetral overflow     | The overflow is always a security on the Foster sinks that prevents the overflow of water in case of oversights. The perimeter drain solution improves aesthetics thanks to its square and essential shape.                                                      |