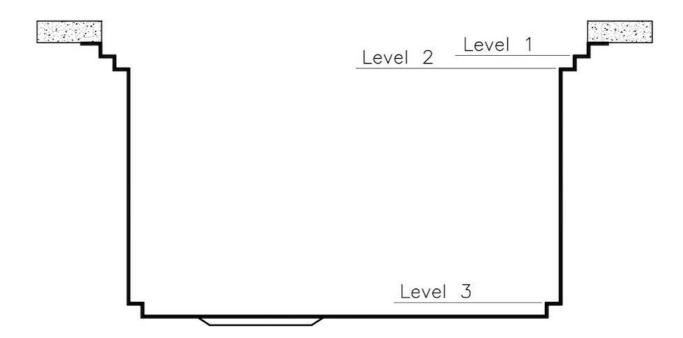

| Save space system                   | Drain and siphon are designed to leave as much space as possible in the under-sink area, more and more useful today for theseparate waste collection systems.                                                                                                                                                                                                                                                                                                                                                                                                                                                                                                                     |
|-------------------------------------|-----------------------------------------------------------------------------------------------------------------------------------------------------------------------------------------------------------------------------------------------------------------------------------------------------------------------------------------------------------------------------------------------------------------------------------------------------------------------------------------------------------------------------------------------------------------------------------------------------------------------------------------------------------------------------------|
| Space waste fitting                 | The elegant SPACE steel cap closes the drain and leaves no visible residues collected in the basket below. Space also has a small footprint and allows the optimal use of the under-sink compartment.                                                                                                                                                                                                                                                                                                                                                                                                                                                                             |
| Triple recess - sliding accessories | The Foster Milano sink has an ingenious design that makes it simple to use a large set of optional accessories. On the topmost supporting step, the innovative Black grids slide, creating a large and practical surface to rinse food and crockery. The second step is meant to support and allow the sliding of a complete combination of accessories, which make some operations practical and safe: rinse, drain, slice, grate everything can be done inside the sink. The third supporting step is on the bottom of the bowl. On this step one can rest the Black grids, making it possible to rinse foodstuffs without their coming in contact with the bottom of the sink, |

which may be dirty.

# Milano Level 1

Compatible accessories/Accessori compatibili:

8100 600 8642 000

# Milano Level 2

Compatible accessories/Accessori compatibili:

8153 100 8631 300 8644 101

# Milano Level 3

Compatible accessories/Accessori compatibili: 8100 600