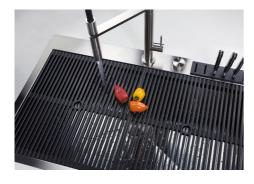

ccessories. Grids, chopping boards, utensils' ranging system, bowls and containers of different dimensions can be alternated in the workspace with a simple gesture, and can easily be stacked, in order to be on hand at all times.

Il sistema di "corsie" rende possibile l'utilizzo combinato di innumerevoli accessori. Griglie, taglieri, portautensili, vaschette e contenitori di varie dimensioni si alternano nella zona di lavoro con un semplice gesto e possono essere impilati, sempre a portata di mano.





# Milano Level 1

Compatible accessories/Accessori compatibili:

8100 600 8642 000





# Milano Level 2

Compatible accessories/Accessori compatibili:

8153 100 8631 300 8644 101





# Milano Level 3

Compatible accessories/Accessori compatibili: 8100 600



# Foster ==

### **GALLERY**















### **EQUIPMENT**



Space Milano automatic waste fitting 8407 115

# Foster ==

#### **OPTIONAL ACCESSORIES**



Black grid 8100 600



HPDE Twin chopping board 8644 101



Stainless steel plate rack
8100 303
\* only in combination with the accessory
8644 101



Walnut-wood chopping board 8642 000



Glass chopping board 8631 300



food collection tray 8159 101 \* only in combination with the accessory 8644 101

Graters kit with ring-holder and



Stainless steel perforated tray

8151 000

\* only in combination with the accessory 8644 101



### **RECOMMENDED PAIRINGS**



Cooker hob Foster Milano 7637 000



Mixer Tap FL 8521 000