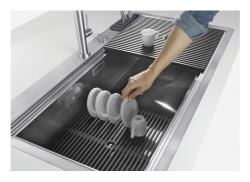

essories. Grids, chopping boards, utensils' ranging system, bowls and containers of different dimensions can be alternated in the workspace with a simple gesture, and can easily be stacked, in order to be on hand at all times.

Il sistema di "corsie" rende possibile l'utilizzo combinato di innumerevoli accessori. Griglie, taglieri, portautensili, vaschette e contenitori di varie dimensioni si alternano nella zona di lavoro con un semplice gesto e possono essere impilati, sempre a portata di mano.





# Milano Level 1

Compatible accessories/Accessori compatibili:

8100 600 8642 000





# Milano Level 2

Compatible accessories/Accessori compatibili:

8153 100 8631 300 8644 101





# Milano Level 3

Compatible accessories/Accessori compatibili: 8100 600



# Foster ==

### **GALLERY**















### **EQUIPMENT**



Space Milano automatic waste fitting 8407 115

# Foster ==

#### **OPTIONAL ACCESSORIES**



Black grid 8100 600



HPDE Twin chopping board 8644 101



Stainless steel plate rack
8100 303
\* only in combination with the accessory
8644 101



Walnut-wood chopping board 8642 000



Glass chopping board 8631 300



food collection tray 8159 101 \* only in combination with the accessory 8644 101

Graters kit with ring-holder and



Stainless steel perforated tray

8151 000

\* only in combination with the accessory 8644 101



### **RECOMMENDED PAIRINGS**



Cooker hob Foster Milano 7637 000



Mixer Tap FL 8521 000