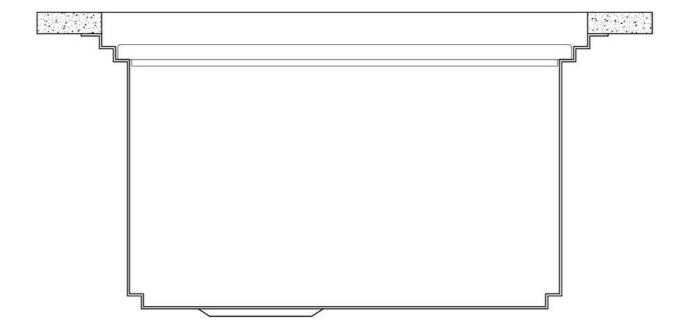

#### **DETAILS**

Edge/Installation Type

| Luge/mstallation Type | Q T (TTIIIT Edge)                                               |
|-----------------------|-----------------------------------------------------------------|
| Finish                | Foster brushed                                                  |
| Material              | AISI 304 stainless steel                                        |
| Satin Finish          |                                                                 |
| Texture               | Brushed in line                                                 |
| Base                  | 60 cm                                                           |
| Dimensions            | 518x560 mm                                                      |
| Standard fittings     | Fixing hooks, gasket, drain, overflow and siphon, boxed packing |
| Mixer holes           | 2 standard holes                                                |
|                       |                                                                 |

| Built-in hole           | 498x540 mm                                                                                                                                                                                                                                                       |
|-------------------------|------------------------------------------------------------------------------------------------------------------------------------------------------------------------------------------------------------------------------------------------------------------|
| Drainer                 | No                                                                                                                                                                                                                                                               |
| Width                   | 52 cm                                                                                                                                                                                                                                                            |
| Bowl dimension          | 462x400mm                                                                                                                                                                                                                                                        |
| Number of bowls         | 1 bowl                                                                                                                                                                                                                                                           |
| Waste fitting           | Drain with automatic control SPACE MILANO - 3.5 "                                                                                                                                                                                                                |
| FEATURES                |                                                                                                                                                                                                                                                                  |
| 56 cm deep              | 56 cm deep. An increased dimension synonymous with great functionality, which distinguishes the Foster Milano series.                                                                                                                                            |
| Automatic waste fitting | The waste-fitting with round remote knob is supplied; a practical accessory which makes it unnecessary to get wet in order to drain the water from the bowl.                                                                                                     |
| Diamond-shape bottom    | The draining of water is an important feature in a sink, and it's always taken good care of in Foster products. In the bent-welded sinks, which would have a flat bottom, the proper draining is guaranteed by the elegant beveling, which helps the water flow. |
| Double mixer hole       | The large tap counter is already fitted with a series of 2 tap holes. In the second hole it is possible to install the remote control of the automatic drain or, alternatively, a practical soap dispenser.                                                      |
| High thickness          | 1mm thick steel. A significant thickness, which guarantees the maximum sturdiness and durability.                                                                                                                                                                |
| Perimetral overflow     | The overflow is always a security on the Foster sinks that prevents the overflow of water in case of oversights. The perimeter drain solution improves aesthetics thanks to its square and essential shape.                                                      |

| Save space system                   | Drain and siphon are designed to leave as much space as possible in the under-sink area, more and more useful today for theseparate waste collection systems.                                                                                                                                                                                                                                                                                                                                                                                                                                                                                                                     |
|-------------------------------------|-----------------------------------------------------------------------------------------------------------------------------------------------------------------------------------------------------------------------------------------------------------------------------------------------------------------------------------------------------------------------------------------------------------------------------------------------------------------------------------------------------------------------------------------------------------------------------------------------------------------------------------------------------------------------------------|
| Space waste fitting                 | The elegant SPACE steel cap closes the drain and leaves no visible residues collected in the basket below. Space also has a small footprint and allows the optimal use of the under-sink compartment.                                                                                                                                                                                                                                                                                                                                                                                                                                                                             |
| Triple recess - sliding accessories | The Foster Milano sink has an ingenious design that makes it simple to use a large set of optional accessories. On the topmost supporting step, the innovative Black grids slide, creating a large and practical surface to rinse food and crockery. The second step is meant to support and allow the sliding of a complete combination of accessories, which make some operations practical and safe: rinse, drain, slice, grate everything can be done inside the sink. The third supporting step is on the bottom of the bowl. On this step one can rest the Black grids, making it possible to rinse foodstuffs without their coming in contact with the bottom of the sink, |