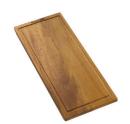

#### **OPTIONAL ACCESSORIES**

Black grid 8100 600

HPDE Twin chopping board 8644 101

Stainless steel plate rack
8100 303
\* only in combination with the accessory
8644 101

Walnut-wood chopping board 8642 000