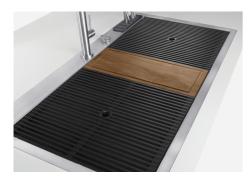

| Save space system                   | Drain and siphon are designed to leave as much space as possible in the under-sink area, more and more useful today for theseparate waste collection systems.                                                                                                                                                                                                                                                                                                                                                                                                                                                                                                                     |
|-------------------------------------|-----------------------------------------------------------------------------------------------------------------------------------------------------------------------------------------------------------------------------------------------------------------------------------------------------------------------------------------------------------------------------------------------------------------------------------------------------------------------------------------------------------------------------------------------------------------------------------------------------------------------------------------------------------------------------------|
| Space waste fitting                 | The elegant SPACE steel cap closes the drain and leaves no visible residues collected in the basket below. Space also has a small footprint and allows the optimal use of the under-sink compartment.                                                                                                                                                                                                                                                                                                                                                                                                                                                                             |
| Triple recess - sliding accessories | The Foster Milano sink has an ingenious design that makes it simple to use a large set of optional accessories. On the topmost supporting step, the innovative Black grids slide, creating a large and practical surface to rinse food and crockery. The second step is meant to support and allow the sliding of a complete combination of accessories, which make some operations practical and safe: rinse, drain, slice, grate everything can be done inside the sink. The third supporting step is on the bottom of the bowl. On this step one can rest the Black grids, making it possible to rinse foodstuffs without their coming in contact with the bottom of the sink, |

# Milano Optional accessories / Accessori opzionali

The "rails" system makes it possible to use a combination of numerous accessories. Grids, chopping boards, utensils' ranging system, bowls and containers of different dimensions can be alternated in the workspace with a simple gesture, and can easily be stacked, in order to be on hand at all times.

Il sistema di "corsie" rende possibile l'utilizzo combinato di innumerevoli accessori. Griglie, taglieri, portautensili, vaschette e contenitori di varie dimensioni si alternano nella zona di lavoro con un semplice gesto e possono essere impilati, sempre a portata di mano.

#### **OPTIONAL ACCESSORIES**

Black grid 8100 600

HPDE Twin chopping board 8644 101

Stainless steel plate rack
8100 303
\* only in combination with the accessory
8644 101

Walnut-wood chopping board 8642 000