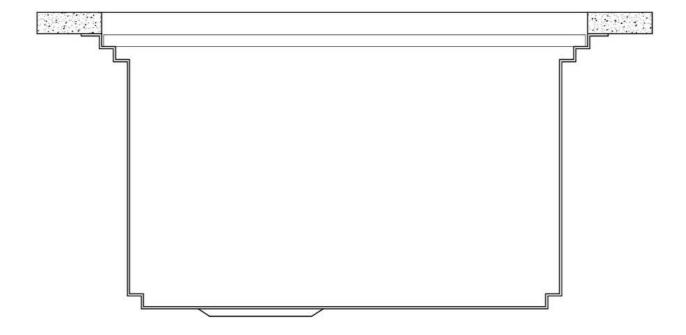

| Save space system                   | Drain and siphon are designed to leave as much space as possible in the under-sink area, more and more useful today for theseparate waste collection systems.                                                                                                                                                                                                                                                                                                                                                                                                                                                                                                                     |
|-------------------------------------|-----------------------------------------------------------------------------------------------------------------------------------------------------------------------------------------------------------------------------------------------------------------------------------------------------------------------------------------------------------------------------------------------------------------------------------------------------------------------------------------------------------------------------------------------------------------------------------------------------------------------------------------------------------------------------------|
| Space waste fitting                 | The elegant SPACE steel cap closes the drain and leaves no visible residues collected in the basket below. Space also has a small footprint and allows the optimal use of the under-sink compartment.                                                                                                                                                                                                                                                                                                                                                                                                                                                                             |
| Triple recess - sliding accessories | The Foster Milano sink has an ingenious design that makes it simple to use a large set of optional accessories. On the topmost supporting step, the innovative Black grids slide, creating a large and practical surface to rinse food and crockery. The second step is meant to support and allow the sliding of a complete combination of accessories, which make some operations practical and safe: rinse, drain, slice, grate everything can be done inside the sink. The third supporting step is on the bottom of the bowl. On this step one can rest the Black grids, making it possible to rinse foodstuffs without their coming in contact with the bottom of the sink, |

which may be dirty.

# Milano Optional accessories / Accessori opzionali

The "rails" system makes it possible to use a combination of numerous accessories. Grids, chopping boards, utensils' ranging system, bowls and containers of different dimensions can be alternated in the workspace with a simple gesture, and can easily be stacked, in order to be on hand at all times.

Il sistema di "corsie" rende possibile l'utilizzo combinato di innumerevoli accessori. Griglie, taglieri, portautensili, vaschette e contenitori di varie dimensioni si alternano nella zona di lavoro con un semplice gesto e possono essere impilati, sempre a portata di mano.