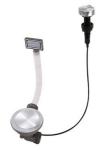

s, utensils' ranging system, bowls and containers of different dimensions can be alternated in the workspace with a simple gesture, and can easily be stacked, in order to be on hand at all times.

Il sistema di "corsie" rende possibile l'utilizzo combinato di innumerevoli accessori. Griglie, taglieri, portautensili, vaschette e contenitori di varie dimensioni si alternano nella zona di lavoro con un semplice gesto e possono essere impilati, sempre a portata di mano.





# Milano Level 1

Compatible accessories/Accessori compatibili:

8100 600 8642 000





# Milano Level 2

Compatible accessories/Accessori compatibili:

8153 100 8631 300 8644 101





# Milano Level 3

Compatible accessories/Accessori compatibili: 8100 600



# Foster ==

### **GALLERY**















### **EQUIPMENT**



Space Milano automatic waste fitting 8407 115

# Foster ==

#### **OPTIONAL ACCESSORIES**



Black grid 8100 600



HPDE Twin chopping board 8644 101



Stainless steel plate rack
8100 303
\* only in combination with the accessory
8644 101



Walnut-wood chopping board 8642 000



Glass chopping board 8631 300



food collection tray 8159 101 \* only in combination with the accessory 8644 101

Graters kit with ring-holder and



Stainless steel perforated tray

8151 000

\* only in combination with the accessory 8644 101



### **RECOMMENDED PAIRINGS**



Cooker hob Foster Milano 7637 000



Mixer Tap FL 8521 000