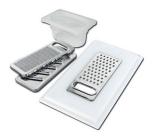

Glass chopping board 8631 300

food collection tray 8159 101 \* only in combination with the accessory 8644 101

Graters kit with ring-holder and

Stainless steel perforated tray

8151 000

\* only in combination with the accessory 8644 101