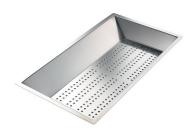

#### **OPTIONAL ACCESSORIES**

Black grid 8100 600

HPDE Twin chopping board 8644 101

Stainless steel plate rack
8100 303
\* only in combination with the accessory
8644 101

Walnut-wood chopping board 8642 000

Glass chopping board 8631 300

food collection tray 8159 101 \* only in combination with the accessory 8644 101

Graters kit with ring-holder and

Stainless steel perforated tray

8151 000

\* only in combination with the accessory 8644 101