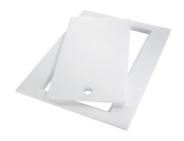

#### **OPTIONAL ACCESSORIES**

Black grid 8100 600

HPDE Twin chopping board 8644 101

Stainless steel plate rack
8100 303
\* only in combination with the accessory
8644 101

Walnut-wood chopping board 8642 000

Glass chopping board 8631 300

food collection tray 8159 101 \* only in combination with the accessory 8644 101

Graters kit with ring-holder and

Stainless steel perforated tray

8151 000

\* only in combination with the accessory 8644 101