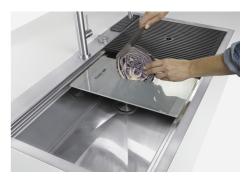

# Milano Optional accessories / Accessori opzionali

The "rails" system makes it possible to use a combination of numerous accessories. Grids, chopping boards, utensils' ranging system, bowls and containers of different dimensions can be alternated in the workspace with a simple gesture, and can easily be stacked, in order to be on hand at all times.

Il sistema di "corsie" rende possibile l'utilizzo combinato di innumerevoli accessori. Griglie, taglieri, portautensili, vaschette e contenitori di varie dimensioni si alternano nella zona di lavoro con un semplice gesto e possono essere impilati, sempre a portata di mano.